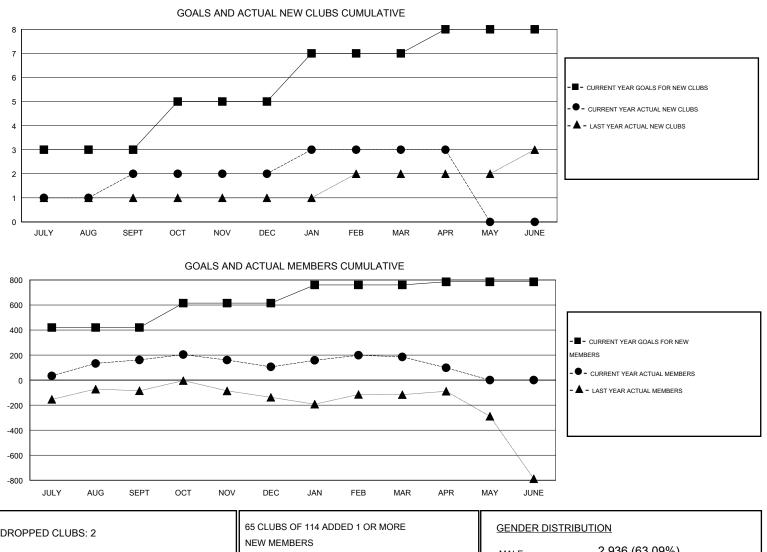

## KAMLESH JAIN GMT:

| LOCATION INDIA |
|----------------|
|----------------|

 $\mathsf{GMT} \; \mathsf{CA} \; \mathbf{6}$ Clubs Members RESULTS FOR 2015-2016 RESULTS FOR 2015-2016 NEW CLUB NEW CLUBS DROPPED NET NEW MEMBER CHARTER AND DROPPED NET QUARTER QUARTER GOAL CLUBS GAIN/LOSS GOAL NEW MEMBERS MEMBERS GAIN/LOSS ADDED 3 2 0 2 420 309 148 161 JULY/AUG/SEPT JULY/AUG/SEPT 2 2 0 -2 195 112 167 -55 OCT/NOV/DEC OCT/NOV/DEC 2 0 1 145 169 90 79 1 JAN/FEB/MAR JAN/FEB/MAR 1 0 0 0 25 29 116 -87 APR/MAY/JUNE APR/MAY/JUNE

| DROPPED CLUBS: 2 |     | 65 CLUBS OF 114 ADDED 1 OR MORE          | GENDER DISTRIBUTION   |                |       |
|------------------|-----|------------------------------------------|-----------------------|----------------|-------|
|                  |     | NEW MEMBERS                              | MALE                  | 2,936 (63.09%) |       |
|                  |     | J                                        | FEMALE                | 1,718 (36.91%) |       |
| DROPPED MEMBERS  |     |                                          |                       |                |       |
| DECEASED         | 8   | CLICK HERE FOR HEALTH<br>ASSESSMENT DATA |                       |                | 0.000 |
| CLUB CANCELLED   | 40  |                                          | FAMILY UNIT MEMBERS   |                | 2,833 |
| OTHER            | 473 |                                          | HEAD OF HOUSEHOLD     |                | 1,332 |
| TOTAL            | 521 |                                          | NON-HEAD OF HOUSEHOLD |                | 1,501 |
|                  |     | 4                                        |                       |                |       |